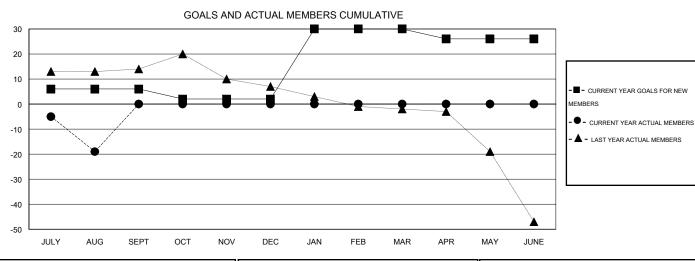

## LOCATION ENGLAND

GMT CA 4

|                       |                  | Clubs     |                  |                  | Members               |                    |                                     |                    |                  |  |
|-----------------------|------------------|-----------|------------------|------------------|-----------------------|--------------------|-------------------------------------|--------------------|------------------|--|
| RESULTS FOR 2015-2016 |                  |           |                  |                  | RESULTS FOR 2015-2016 |                    |                                     |                    |                  |  |
| QUARTER               | NEW CLUB<br>GOAL | NEW CLUBS | DROPPED<br>CLUBS | NET<br>GAIN/LOSS | QUARTER               | NEW MEMBER<br>GOAL | CHARTER AND<br>NEW MEMBERS<br>ADDED | DROPPED<br>MEMBERS | NET<br>GAIN/LOSS |  |
| JULY/AUG/SEPT         | 0                | 0         | 1                | -1               | JULY/AUG/SEPT         | 6                  | 16                                  | 35                 | -19              |  |
| OCT/NOV/DEC           | 0                | 0         | 0                | 0                | OCT/NOV/DEC           | -4                 | 0                                   | 0                  | 0                |  |
| JAN/FEB/MAR           | 1                | 0         | 0                | 0                | JAN/FEB/MAR           | 28                 | 0                                   | 0                  | 0                |  |
| APR/MAY/JUNE          | 0                | 0         | 0                | 0                | APR/MAY/JUNE          | -4                 | 0                                   | 0                  | 0                |  |